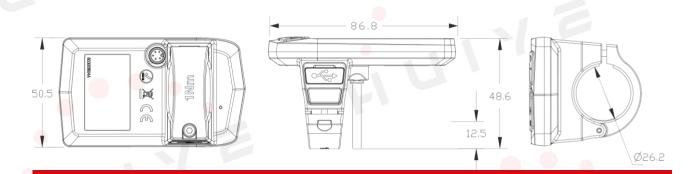

## **B02N**

| <b>General Parameter</b> | rs                        |                         |
|--------------------------|---------------------------|-------------------------|
| Dimensions               | Length*Width*Height       | 86.8*50.5*12.5 (mm)     |
|                          | Screen Size               | 2.4"                    |
|                          | Holder Diameter           | 22.2/25.4 (mm)          |
| Screen                   | Туре                      | IPS                     |
|                          | Color                     | RGB                     |
|                          | Image Resolution          | 320*240PX               |
| Connector                | Туре                      | M5 Waterproof Connector |
|                          | Length                    | 20 cm 🦳 📒               |
| General Feature          | Operating Voltage         | 12V ~ 60V               |
|                          | Operating Temperature     | -20 ℃ ~ +70 ℃           |
|                          | Ingress Protection Rating | IP67                    |
|                          | Weight                    | 67g                     |
|                          | Communication Protocol    | UART/CAN                |
| Other Feature            | Bluetooth                 | 4.0 + BLE               |
|                          | Type-C interface          | Support*                |
| Certification            | RoHS/CE/FCC/ISO13849      | Support Customization   |