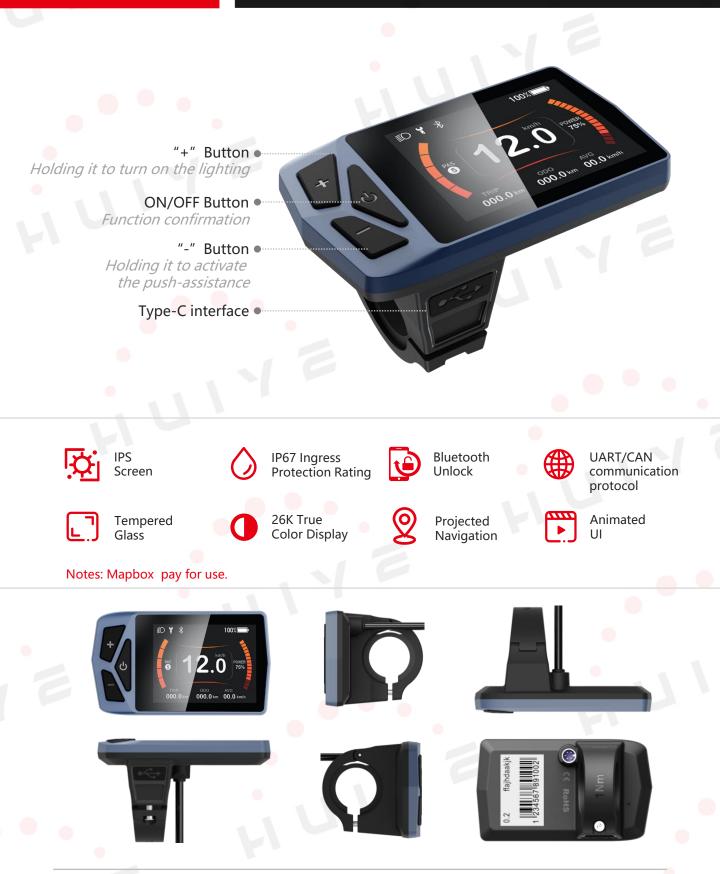

## **B02N**

| <b>General Parameter</b> | rs                        |                         |
|--------------------------|---------------------------|-------------------------|
| Dimensions               | Length*Width*Height       | 86.8*50.5*12.5 (mm)     |
|                          | Screen Size               | 2.4"                    |
|                          | Holder Diameter           | 22.2/25.4 (mm)          |
| Screen                   | Туре                      | IPS                     |
|                          | Color                     | RGB                     |
|                          | Image Resolution          | 320*240PX               |
| Connector                | Туре                      | M5 Waterproof Connector |
|                          | Length                    | 20 cm 🦳 📒               |
| General Feature          | Operating Voltage         | 12V ~ 60V               |
|                          | Operating Temperature     | -20 ℃ ~ +70 ℃           |
|                          | Ingress Protection Rating | IP67                    |
|                          | Weight                    | 67g                     |
|                          | Communication Protocol    | UART/CAN                |
| Other Feature            | Bluetooth                 | 4.0 + BLE               |
|                          | Type-C interface          | Support*                |
| Certification            | RoHS/CE/FCC/ISO13849      | Support Customization   |

\*: Choose between lights and reverse charging;

| Display Items     | Parameters Setup                                                    |
|-------------------|---------------------------------------------------------------------|
| Current Speed     | Backlight Brightness                                                |
| Max Speed         | Unit Switch                                                         |
| Average Speed     | Speed limit                                                         |
| Single Mileage    | Wheel Diameter                                                      |
| ODO               | Battery Voltage Switch                                              |
| Remaining Mileage | Power Off Timer                                                     |
| Error Code        | Data Datat                                                          |
| Battery Capacity  |                                                                     |
| PAS               | Password Setting                                                    |
| Walk Assist       | English, European/<br>Southeast Asian languages,etc (Customization) |