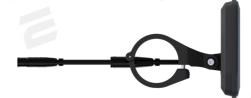

## **BM02**

| <b>General Parameter</b> | s                         |                         |
|--------------------------|---------------------------|-------------------------|
| Dimensions               | Length*Width*Height       | 120.1*78.3*15.3 (mm)    |
|                          | Screen Size               | 3.5"                    |
|                          | Holder Diameter           | 22.2/25.4/31.8 (mm)     |
| Screen                   | Туре                      | IPS                     |
|                          | Color 🧓                   | RGB                     |
|                          | Image Resolution          | 480*320PX               |
| Connector                | Туре                      | M5 Waterproof Connector |
|                          | Length                    | 20 cm                   |
| General Feature          | Operating Voltage         | 12V~60V                 |
|                          | Operating Temperature     | -20 ℃ - +70 ℃           |
|                          | Ingress Protection Rating | IP67                    |
|                          | Weight                    | 136g                    |
|                          | Communication Protocol    | UART/CAN/SIF            |
| Other Feature            | Bluetooth                 | 4.0 + BLE               |
|                          | Type-C interface          | Support                 |
|                          | Light Sensor              | Optional                |
| Certification            | RoHS/CE/FCC               | Support Customization   |