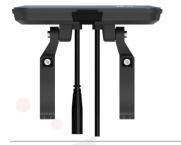

## **BM02**

| <b>General Parameter</b> | s                         |                         |
|--------------------------|---------------------------|-------------------------|
| Dimensions               | Length*Width*Height       | 120.1*78.3*15.3 (mm)    |
|                          | Screen Size               | 3.5"                    |
|                          | Holder Diameter           | 22.2/25.4/31.8 (mm)     |
| Screen                   | Туре                      | IPS                     |
|                          | Color 🧓                   | RGB                     |
|                          | Image Resolution          | 480*320PX               |
| Connector                | Туре                      | M5 Waterproof Connector |
|                          | Length                    | 20 cm                   |
| General Feature          | Operating Voltage         | 12V~60V                 |
|                          | Operating Temperature     | -20 ℃ - +70 ℃           |
|                          | Ingress Protection Rating | IP67                    |
|                          | Weight                    | 136g                    |
|                          | Communication Protocol    | UART/CAN/SIF            |
| Other Feature            | Bluetooth                 | 4.0 + BLE               |
|                          | Type-C interface          | Support                 |
|                          | Light Sensor              | Optional                |
| Certification            | RoHS/CE/FCC               | Support Customization   |