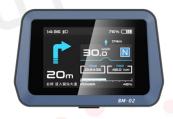

## **BM02**

V.2023.12

IPS Screen

IP67 Ingress Protection Rating

Bluetooth Unlock

UART/CAN/SIF communication protocol

Tempered Glass

Multiple languages and themes

| Display Items     |  |  |
|-------------------|--|--|
| Current Speed     |  |  |
| Max Speed         |  |  |
| Average Speed     |  |  |
| Single Mileage    |  |  |
| ODO               |  |  |
| Remaining Mileage |  |  |
| Error Code        |  |  |
| Battery Capacity  |  |  |
| PAS               |  |  |
| Walk Assist       |  |  |

| Parameters Setup                                |  |  |
|-------------------------------------------------|--|--|
| Backlight Brightness                            |  |  |
| Unit Switch                                     |  |  |
| Speed limit                                     |  |  |
| Wheel Diameter                                  |  |  |
| Battery Voltage Switch                          |  |  |
| Power Off Timer                                 |  |  |
| Data Reset                                      |  |  |
| Password Setting                                |  |  |
| English/European/Southeast Asian languages, etc |  |  |