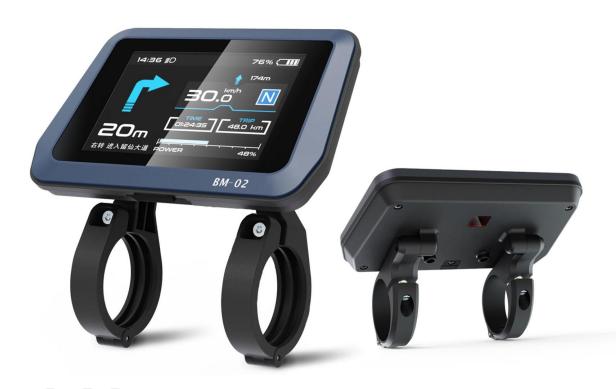

## **BM02**

V.2023.12

IPS Screen

IP67 Ingress Protection Rating

Bluetooth Unlock

UART/CAN/SIF communication protocol

Tempered Glass

Multiple languages and themes

## **BM02**

| <b>General Parameter</b> | s                         |                         |
|--------------------------|---------------------------|-------------------------|
| Dimensions               | Length*Width*Height       | 120.1*78.3*15.3 (mm)    |
|                          | Screen Size               | 3.5"                    |
|                          | Holder Diameter           | 22.2/25.4/31.8 (mm)     |
| Screen                   | Туре                      | IPS                     |
|                          | Color 🧓                   | RGB                     |
|                          | Image Resolution          | 480*320PX               |
| Connector                | Туре                      | M5 Waterproof Connector |
|                          | Length                    | 20 cm                   |
| General Feature          | Operating Voltage         | 12V~60V                 |
|                          | Operating Temperature     | -20 ℃ - +70 ℃           |
|                          | Ingress Protection Rating | IP67                    |
|                          | Weight                    | 136g                    |
|                          | Communication Protocol    | UART/CAN/SIF            |
| Other Feature            | Bluetooth                 | 4.0 + BLE               |
|                          | Type-C interface          | Support                 |
|                          | Light Sensor              | Optional                |
| Certification            | RoHS/CE/FCC               | Support Customization   |