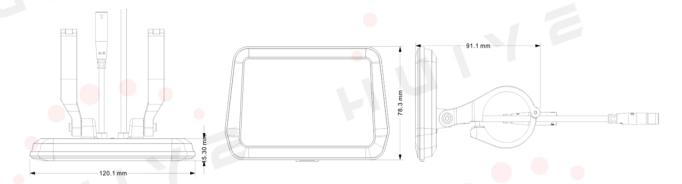

## **BM02**

| <b>General Parameter</b> | s                         |                         |
|--------------------------|---------------------------|-------------------------|
| Dimensions               | Length*Width*Height       | 120.1*78.3*15.3 (mm)    |
|                          | Screen Size               | 3.5"                    |
|                          | Holder Diameter           | 22.2/25.4/31.8 (mm)     |
| Screen                   | Туре                      | IPS                     |
|                          | Color 🧓                   | RGB                     |
|                          | Image Resolution          | 480*320PX               |
| Connector                | Туре                      | M5 Waterproof Connector |
|                          | Length                    | 20 cm                   |
| General Feature          | Operating Voltage         | 12V~60V                 |
|                          | Operating Temperature     | -20 ℃ - +70 ℃           |
|                          | Ingress Protection Rating | IP67                    |
|                          | Weight                    | 136g                    |
|                          | Communication Protocol    | UART/CAN/SIF            |
| Other Feature            | Bluetooth                 | 4.0 + BLE               |
|                          | Type-C interface          | Support                 |
|                          | Light Sensor              | Optional                |
| Certification            | RoHS/CE/FCC               | Support Customization   |