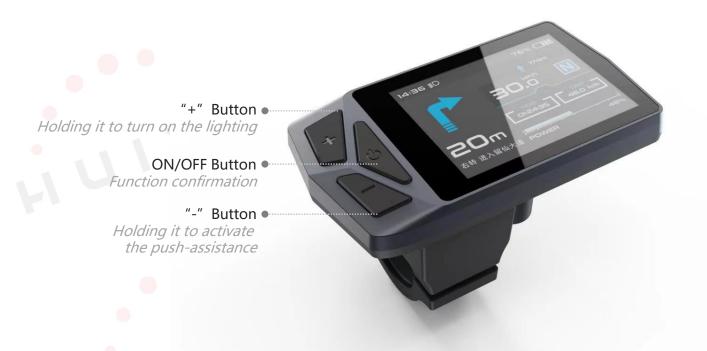

**B02** 

V.2023.02

IPS Screen

IP67 Ingress Protection Rating

Bluetooth Unlock

UART/CAN communication protocol

Tempered Glass

26K True Color Display

Projected Navigation

Animated

Notes: Mapbox pay for use.

**B02** 

V.2023.02

| <b>General Parameter</b>                                                                                                                                                                                                                                                                                                                                                                                                                                                                                                                                                                                                                                                                                                                                                                                                                                                                                                                                                                                                                                                                                                                                                                                                                                                                                                                                                                                                                                                                                                                                                                                                                                                                                                                                                                                                                                                                                                                                                                                                                                                                                                       | 'S                        |                         |  |
|--------------------------------------------------------------------------------------------------------------------------------------------------------------------------------------------------------------------------------------------------------------------------------------------------------------------------------------------------------------------------------------------------------------------------------------------------------------------------------------------------------------------------------------------------------------------------------------------------------------------------------------------------------------------------------------------------------------------------------------------------------------------------------------------------------------------------------------------------------------------------------------------------------------------------------------------------------------------------------------------------------------------------------------------------------------------------------------------------------------------------------------------------------------------------------------------------------------------------------------------------------------------------------------------------------------------------------------------------------------------------------------------------------------------------------------------------------------------------------------------------------------------------------------------------------------------------------------------------------------------------------------------------------------------------------------------------------------------------------------------------------------------------------------------------------------------------------------------------------------------------------------------------------------------------------------------------------------------------------------------------------------------------------------------------------------------------------------------------------------------------------|---------------------------|-------------------------|--|
| N. Control of the Con | Length*Width*Height       | 86.8*50.5*12.5 (mm)     |  |
| Dimensions                                                                                                                                                                                                                                                                                                                                                                                                                                                                                                                                                                                                                                                                                                                                                                                                                                                                                                                                                                                                                                                                                                                                                                                                                                                                                                                                                                                                                                                                                                                                                                                                                                                                                                                                                                                                                                                                                                                                                                                                                                                                                                                     | Screen Size               | 2.4"                    |  |
|                                                                                                                                                                                                                                                                                                                                                                                                                                                                                                                                                                                                                                                                                                                                                                                                                                                                                                                                                                                                                                                                                                                                                                                                                                                                                                                                                                                                                                                                                                                                                                                                                                                                                                                                                                                                                                                                                                                                                                                                                                                                                                                                | Holder Diameter           | 22.2/25.4 (mm)          |  |
| Screen                                                                                                                                                                                                                                                                                                                                                                                                                                                                                                                                                                                                                                                                                                                                                                                                                                                                                                                                                                                                                                                                                                                                                                                                                                                                                                                                                                                                                                                                                                                                                                                                                                                                                                                                                                                                                                                                                                                                                                                                                                                                                                                         | Туре                      | IPS                     |  |
|                                                                                                                                                                                                                                                                                                                                                                                                                                                                                                                                                                                                                                                                                                                                                                                                                                                                                                                                                                                                                                                                                                                                                                                                                                                                                                                                                                                                                                                                                                                                                                                                                                                                                                                                                                                                                                                                                                                                                                                                                                                                                                                                | Color                     | RGB                     |  |
|                                                                                                                                                                                                                                                                                                                                                                                                                                                                                                                                                                                                                                                                                                                                                                                                                                                                                                                                                                                                                                                                                                                                                                                                                                                                                                                                                                                                                                                                                                                                                                                                                                                                                                                                                                                                                                                                                                                                                                                                                                                                                                                                | Image Resolution          | 320*240PX               |  |
| Connector                                                                                                                                                                                                                                                                                                                                                                                                                                                                                                                                                                                                                                                                                                                                                                                                                                                                                                                                                                                                                                                                                                                                                                                                                                                                                                                                                                                                                                                                                                                                                                                                                                                                                                                                                                                                                                                                                                                                                                                                                                                                                                                      | Туре                      | M5 Waterproof Connector |  |
|                                                                                                                                                                                                                                                                                                                                                                                                                                                                                                                                                                                                                                                                                                                                                                                                                                                                                                                                                                                                                                                                                                                                                                                                                                                                                                                                                                                                                                                                                                                                                                                                                                                                                                                                                                                                                                                                                                                                                                                                                                                                                                                                | Length                    | 20 cm                   |  |
| General Feature                                                                                                                                                                                                                                                                                                                                                                                                                                                                                                                                                                                                                                                                                                                                                                                                                                                                                                                                                                                                                                                                                                                                                                                                                                                                                                                                                                                                                                                                                                                                                                                                                                                                                                                                                                                                                                                                                                                                                                                                                                                                                                                | Voltage                   | 12V/32V/48V/60V         |  |
|                                                                                                                                                                                                                                                                                                                                                                                                                                                                                                                                                                                                                                                                                                                                                                                                                                                                                                                                                                                                                                                                                                                                                                                                                                                                                                                                                                                                                                                                                                                                                                                                                                                                                                                                                                                                                                                                                                                                                                                                                                                                                                                                | Working Temperature       | -20 °C - +70 °C         |  |
|                                                                                                                                                                                                                                                                                                                                                                                                                                                                                                                                                                                                                                                                                                                                                                                                                                                                                                                                                                                                                                                                                                                                                                                                                                                                                                                                                                                                                                                                                                                                                                                                                                                                                                                                                                                                                                                                                                                                                                                                                                                                                                                                | Ingress Protection Rating | IP67                    |  |
|                                                                                                                                                                                                                                                                                                                                                                                                                                                                                                                                                                                                                                                                                                                                                                                                                                                                                                                                                                                                                                                                                                                                                                                                                                                                                                                                                                                                                                                                                                                                                                                                                                                                                                                                                                                                                                                                                                                                                                                                                                                                                                                                | Weight                    | 67g                     |  |
|                                                                                                                                                                                                                                                                                                                                                                                                                                                                                                                                                                                                                                                                                                                                                                                                                                                                                                                                                                                                                                                                                                                                                                                                                                                                                                                                                                                                                                                                                                                                                                                                                                                                                                                                                                                                                                                                                                                                                                                                                                                                                                                                | Communication Protocol    | UART/CAN                |  |
| Other Feature                                                                                                                                                                                                                                                                                                                                                                                                                                                                                                                                                                                                                                                                                                                                                                                                                                                                                                                                                                                                                                                                                                                                                                                                                                                                                                                                                                                                                                                                                                                                                                                                                                                                                                                                                                                                                                                                                                                                                                                                                                                                                                                  | Bluetooth                 | 4.0 + BLE               |  |
| Certification                                                                                                                                                                                                                                                                                                                                                                                                                                                                                                                                                                                                                                                                                                                                                                                                                                                                                                                                                                                                                                                                                                                                                                                                                                                                                                                                                                                                                                                                                                                                                                                                                                                                                                                                                                                                                                                                                                                                                                                                                                                                                                                  | RoHS/CE/FCC               | Support Customization   |  |