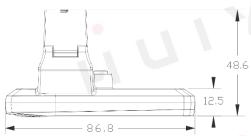

Projected Navigation

Animated

Notes: Mapbox pay for use.

**B02** 

V.2023.02

| <b>General Parameter</b>                                                                                                                                                                                                                                                                                                                                                                                                                                                                                                                                                                                                                                                                                                                                                                                                                                                                                                                                                                                                                                                                                                                                                                                                                                                                                                                                                                                                                                                                                                                                                                                                                                                                                                                                                                                                                                                                                                                                                                                                                                                                                                       | 'S                        |                         |  |
|--------------------------------------------------------------------------------------------------------------------------------------------------------------------------------------------------------------------------------------------------------------------------------------------------------------------------------------------------------------------------------------------------------------------------------------------------------------------------------------------------------------------------------------------------------------------------------------------------------------------------------------------------------------------------------------------------------------------------------------------------------------------------------------------------------------------------------------------------------------------------------------------------------------------------------------------------------------------------------------------------------------------------------------------------------------------------------------------------------------------------------------------------------------------------------------------------------------------------------------------------------------------------------------------------------------------------------------------------------------------------------------------------------------------------------------------------------------------------------------------------------------------------------------------------------------------------------------------------------------------------------------------------------------------------------------------------------------------------------------------------------------------------------------------------------------------------------------------------------------------------------------------------------------------------------------------------------------------------------------------------------------------------------------------------------------------------------------------------------------------------------|---------------------------|-------------------------|--|
| N. Control of the Con | Length*Width*Height       | 86.8*50.5*12.5 (mm)     |  |
| Dimensions                                                                                                                                                                                                                                                                                                                                                                                                                                                                                                                                                                                                                                                                                                                                                                                                                                                                                                                                                                                                                                                                                                                                                                                                                                                                                                                                                                                                                                                                                                                                                                                                                                                                                                                                                                                                                                                                                                                                                                                                                                                                                                                     | Screen Size               | 2.4"                    |  |
|                                                                                                                                                                                                                                                                                                                                                                                                                                                                                                                                                                                                                                                                                                                                                                                                                                                                                                                                                                                                                                                                                                                                                                                                                                                                                                                                                                                                                                                                                                                                                                                                                                                                                                                                                                                                                                                                                                                                                                                                                                                                                                                                | Holder Diameter           | 22.2/25.4 (mm)          |  |
| Screen                                                                                                                                                                                                                                                                                                                                                                                                                                                                                                                                                                                                                                                                                                                                                                                                                                                                                                                                                                                                                                                                                                                                                                                                                                                                                                                                                                                                                                                                                                                                                                                                                                                                                                                                                                                                                                                                                                                                                                                                                                                                                                                         | Туре                      | IPS                     |  |
|                                                                                                                                                                                                                                                                                                                                                                                                                                                                                                                                                                                                                                                                                                                                                                                                                                                                                                                                                                                                                                                                                                                                                                                                                                                                                                                                                                                                                                                                                                                                                                                                                                                                                                                                                                                                                                                                                                                                                                                                                                                                                                                                | Color                     | RGB                     |  |
|                                                                                                                                                                                                                                                                                                                                                                                                                                                                                                                                                                                                                                                                                                                                                                                                                                                                                                                                                                                                                                                                                                                                                                                                                                                                                                                                                                                                                                                                                                                                                                                                                                                                                                                                                                                                                                                                                                                                                                                                                                                                                                                                | Image Resolution          | 320*240PX               |  |
| Connector                                                                                                                                                                                                                                                                                                                                                                                                                                                                                                                                                                                                                                                                                                                                                                                                                                                                                                                                                                                                                                                                                                                                                                                                                                                                                                                                                                                                                                                                                                                                                                                                                                                                                                                                                                                                                                                                                                                                                                                                                                                                                                                      | Туре                      | M5 Waterproof Connector |  |
|                                                                                                                                                                                                                                                                                                                                                                                                                                                                                                                                                                                                                                                                                                                                                                                                                                                                                                                                                                                                                                                                                                                                                                                                                                                                                                                                                                                                                                                                                                                                                                                                                                                                                                                                                                                                                                                                                                                                                                                                                                                                                                                                | Length                    | 20 cm                   |  |
| General Feature                                                                                                                                                                                                                                                                                                                                                                                                                                                                                                                                                                                                                                                                                                                                                                                                                                                                                                                                                                                                                                                                                                                                                                                                                                                                                                                                                                                                                                                                                                                                                                                                                                                                                                                                                                                                                                                                                                                                                                                                                                                                                                                | Voltage                   | 12V/32V/48V/60V         |  |
|                                                                                                                                                                                                                                                                                                                                                                                                                                                                                                                                                                                                                                                                                                                                                                                                                                                                                                                                                                                                                                                                                                                                                                                                                                                                                                                                                                                                                                                                                                                                                                                                                                                                                                                                                                                                                                                                                                                                                                                                                                                                                                                                | Working Temperature       | -20 °C - +70 °C         |  |
|                                                                                                                                                                                                                                                                                                                                                                                                                                                                                                                                                                                                                                                                                                                                                                                                                                                                                                                                                                                                                                                                                                                                                                                                                                                                                                                                                                                                                                                                                                                                                                                                                                                                                                                                                                                                                                                                                                                                                                                                                                                                                                                                | Ingress Protection Rating | IP67                    |  |
|                                                                                                                                                                                                                                                                                                                                                                                                                                                                                                                                                                                                                                                                                                                                                                                                                                                                                                                                                                                                                                                                                                                                                                                                                                                                                                                                                                                                                                                                                                                                                                                                                                                                                                                                                                                                                                                                                                                                                                                                                                                                                                                                | Weight                    | 67g                     |  |
|                                                                                                                                                                                                                                                                                                                                                                                                                                                                                                                                                                                                                                                                                                                                                                                                                                                                                                                                                                                                                                                                                                                                                                                                                                                                                                                                                                                                                                                                                                                                                                                                                                                                                                                                                                                                                                                                                                                                                                                                                                                                                                                                | Communication Protocol    | UART/CAN                |  |
| Other Feature                                                                                                                                                                                                                                                                                                                                                                                                                                                                                                                                                                                                                                                                                                                                                                                                                                                                                                                                                                                                                                                                                                                                                                                                                                                                                                                                                                                                                                                                                                                                                                                                                                                                                                                                                                                                                                                                                                                                                                                                                                                                                                                  | Bluetooth                 | 4.0 + BLE               |  |
| Certification                                                                                                                                                                                                                                                                                                                                                                                                                                                                                                                                                                                                                                                                                                                                                                                                                                                                                                                                                                                                                                                                                                                                                                                                                                                                                                                                                                                                                                                                                                                                                                                                                                                                                                                                                                                                                                                                                                                                                                                                                                                                                                                  | RoHS/CE/FCC               | Support Customization   |  |