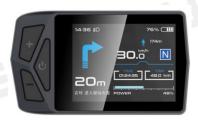

**B02** 

V.2023.02

IPS Screen

IP67 Ingress Protection Rating

Bluetooth Unlock

UART/CAN communication protocol

Tempered Glass

26K True Color Display

Projected Navigation

Animated

Notes: Mapbox pay for use.

**B02** 

V.2023.02

| <b>General Parameter</b>                                                                                                                                                                                                                                                                                                                                                                                                                                                                                                                                                                                                                                                                                                                                                                                                                                                                                                                                                                                                                                                                                                                                                                                                                                                                                                                                                                                                                                                                                                                                                                                                                                                                                                                                                                                                                                                                                                                                                                                                                                                                                                       | 'S                        |                         |  |
|--------------------------------------------------------------------------------------------------------------------------------------------------------------------------------------------------------------------------------------------------------------------------------------------------------------------------------------------------------------------------------------------------------------------------------------------------------------------------------------------------------------------------------------------------------------------------------------------------------------------------------------------------------------------------------------------------------------------------------------------------------------------------------------------------------------------------------------------------------------------------------------------------------------------------------------------------------------------------------------------------------------------------------------------------------------------------------------------------------------------------------------------------------------------------------------------------------------------------------------------------------------------------------------------------------------------------------------------------------------------------------------------------------------------------------------------------------------------------------------------------------------------------------------------------------------------------------------------------------------------------------------------------------------------------------------------------------------------------------------------------------------------------------------------------------------------------------------------------------------------------------------------------------------------------------------------------------------------------------------------------------------------------------------------------------------------------------------------------------------------------------|---------------------------|-------------------------|--|
| N. Control of the Con | Length*Width*Height       | 86.8*50.5*12.5 (mm)     |  |
| Dimensions                                                                                                                                                                                                                                                                                                                                                                                                                                                                                                                                                                                                                                                                                                                                                                                                                                                                                                                                                                                                                                                                                                                                                                                                                                                                                                                                                                                                                                                                                                                                                                                                                                                                                                                                                                                                                                                                                                                                                                                                                                                                                                                     | Screen Size               | 2.4"                    |  |
|                                                                                                                                                                                                                                                                                                                                                                                                                                                                                                                                                                                                                                                                                                                                                                                                                                                                                                                                                                                                                                                                                                                                                                                                                                                                                                                                                                                                                                                                                                                                                                                                                                                                                                                                                                                                                                                                                                                                                                                                                                                                                                                                | Holder Diameter           | 22.2/25.4 (mm)          |  |
| Screen                                                                                                                                                                                                                                                                                                                                                                                                                                                                                                                                                                                                                                                                                                                                                                                                                                                                                                                                                                                                                                                                                                                                                                                                                                                                                                                                                                                                                                                                                                                                                                                                                                                                                                                                                                                                                                                                                                                                                                                                                                                                                                                         | Туре                      | IPS                     |  |
|                                                                                                                                                                                                                                                                                                                                                                                                                                                                                                                                                                                                                                                                                                                                                                                                                                                                                                                                                                                                                                                                                                                                                                                                                                                                                                                                                                                                                                                                                                                                                                                                                                                                                                                                                                                                                                                                                                                                                                                                                                                                                                                                | Color                     | RGB                     |  |
|                                                                                                                                                                                                                                                                                                                                                                                                                                                                                                                                                                                                                                                                                                                                                                                                                                                                                                                                                                                                                                                                                                                                                                                                                                                                                                                                                                                                                                                                                                                                                                                                                                                                                                                                                                                                                                                                                                                                                                                                                                                                                                                                | Image Resolution          | 320*240PX               |  |
| Connector                                                                                                                                                                                                                                                                                                                                                                                                                                                                                                                                                                                                                                                                                                                                                                                                                                                                                                                                                                                                                                                                                                                                                                                                                                                                                                                                                                                                                                                                                                                                                                                                                                                                                                                                                                                                                                                                                                                                                                                                                                                                                                                      | Туре                      | M5 Waterproof Connector |  |
|                                                                                                                                                                                                                                                                                                                                                                                                                                                                                                                                                                                                                                                                                                                                                                                                                                                                                                                                                                                                                                                                                                                                                                                                                                                                                                                                                                                                                                                                                                                                                                                                                                                                                                                                                                                                                                                                                                                                                                                                                                                                                                                                | Length                    | 20 cm                   |  |
| General Feature                                                                                                                                                                                                                                                                                                                                                                                                                                                                                                                                                                                                                                                                                                                                                                                                                                                                                                                                                                                                                                                                                                                                                                                                                                                                                                                                                                                                                                                                                                                                                                                                                                                                                                                                                                                                                                                                                                                                                                                                                                                                                                                | Voltage                   | 12V/32V/48V/60V         |  |
|                                                                                                                                                                                                                                                                                                                                                                                                                                                                                                                                                                                                                                                                                                                                                                                                                                                                                                                                                                                                                                                                                                                                                                                                                                                                                                                                                                                                                                                                                                                                                                                                                                                                                                                                                                                                                                                                                                                                                                                                                                                                                                                                | Working Temperature       | -20 °C - +70 °C         |  |
|                                                                                                                                                                                                                                                                                                                                                                                                                                                                                                                                                                                                                                                                                                                                                                                                                                                                                                                                                                                                                                                                                                                                                                                                                                                                                                                                                                                                                                                                                                                                                                                                                                                                                                                                                                                                                                                                                                                                                                                                                                                                                                                                | Ingress Protection Rating | IP67                    |  |
|                                                                                                                                                                                                                                                                                                                                                                                                                                                                                                                                                                                                                                                                                                                                                                                                                                                                                                                                                                                                                                                                                                                                                                                                                                                                                                                                                                                                                                                                                                                                                                                                                                                                                                                                                                                                                                                                                                                                                                                                                                                                                                                                | Weight                    | 67g                     |  |
|                                                                                                                                                                                                                                                                                                                                                                                                                                                                                                                                                                                                                                                                                                                                                                                                                                                                                                                                                                                                                                                                                                                                                                                                                                                                                                                                                                                                                                                                                                                                                                                                                                                                                                                                                                                                                                                                                                                                                                                                                                                                                                                                | Communication Protocol    | UART/CAN                |  |
| Other Feature                                                                                                                                                                                                                                                                                                                                                                                                                                                                                                                                                                                                                                                                                                                                                                                                                                                                                                                                                                                                                                                                                                                                                                                                                                                                                                                                                                                                                                                                                                                                                                                                                                                                                                                                                                                                                                                                                                                                                                                                                                                                                                                  | Bluetooth                 | 4.0 + BLE               |  |
| Certification                                                                                                                                                                                                                                                                                                                                                                                                                                                                                                                                                                                                                                                                                                                                                                                                                                                                                                                                                                                                                                                                                                                                                                                                                                                                                                                                                                                                                                                                                                                                                                                                                                                                                                                                                                                                                                                                                                                                                                                                                                                                                                                  | RoHS/CE/FCC               | Support Customization   |  |

|   | <b>Display Items</b> |   |
|---|----------------------|---|
|   | Current Speed        | 4 |
|   | Max Speed            |   |
|   | Average Speed        |   |
|   | Single Mileage       |   |
|   | Total Mileage        |   |
|   | Remaining Mileage    |   |
|   | Error Code           |   |
|   | Battery Capacity     |   |
| F | Power-aided Shoving  |   |