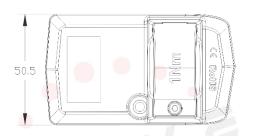

Projected Navigation

Animated

Notes: Mapbox pay for use.

**B02** 

V.2023.02

| <b>General Parameter</b>                                                                                                                                                                                                                                                                                                                                                                                                                                                                                                                                                                                                                                                                                                                                                                                                                                                                                                                                                                                                                                                                                                                                                                                                                                                                                                                                                                                                                                                                                                                                                                                                                                                                                                                                                                                                                                                                                                                                                                                                                                                                                                       | 'S                        |                         |  |
|--------------------------------------------------------------------------------------------------------------------------------------------------------------------------------------------------------------------------------------------------------------------------------------------------------------------------------------------------------------------------------------------------------------------------------------------------------------------------------------------------------------------------------------------------------------------------------------------------------------------------------------------------------------------------------------------------------------------------------------------------------------------------------------------------------------------------------------------------------------------------------------------------------------------------------------------------------------------------------------------------------------------------------------------------------------------------------------------------------------------------------------------------------------------------------------------------------------------------------------------------------------------------------------------------------------------------------------------------------------------------------------------------------------------------------------------------------------------------------------------------------------------------------------------------------------------------------------------------------------------------------------------------------------------------------------------------------------------------------------------------------------------------------------------------------------------------------------------------------------------------------------------------------------------------------------------------------------------------------------------------------------------------------------------------------------------------------------------------------------------------------|---------------------------|-------------------------|--|
| N. Control of the Con | Length*Width*Height       | 86.8*50.5*12.5 (mm)     |  |
| Dimensions                                                                                                                                                                                                                                                                                                                                                                                                                                                                                                                                                                                                                                                                                                                                                                                                                                                                                                                                                                                                                                                                                                                                                                                                                                                                                                                                                                                                                                                                                                                                                                                                                                                                                                                                                                                                                                                                                                                                                                                                                                                                                                                     | Screen Size               | 2.4"                    |  |
|                                                                                                                                                                                                                                                                                                                                                                                                                                                                                                                                                                                                                                                                                                                                                                                                                                                                                                                                                                                                                                                                                                                                                                                                                                                                                                                                                                                                                                                                                                                                                                                                                                                                                                                                                                                                                                                                                                                                                                                                                                                                                                                                | Holder Diameter           | 22.2/25.4 (mm)          |  |
| Screen                                                                                                                                                                                                                                                                                                                                                                                                                                                                                                                                                                                                                                                                                                                                                                                                                                                                                                                                                                                                                                                                                                                                                                                                                                                                                                                                                                                                                                                                                                                                                                                                                                                                                                                                                                                                                                                                                                                                                                                                                                                                                                                         | Туре                      | IPS                     |  |
|                                                                                                                                                                                                                                                                                                                                                                                                                                                                                                                                                                                                                                                                                                                                                                                                                                                                                                                                                                                                                                                                                                                                                                                                                                                                                                                                                                                                                                                                                                                                                                                                                                                                                                                                                                                                                                                                                                                                                                                                                                                                                                                                | Color                     | RGB                     |  |
|                                                                                                                                                                                                                                                                                                                                                                                                                                                                                                                                                                                                                                                                                                                                                                                                                                                                                                                                                                                                                                                                                                                                                                                                                                                                                                                                                                                                                                                                                                                                                                                                                                                                                                                                                                                                                                                                                                                                                                                                                                                                                                                                | Image Resolution          | 320*240PX               |  |
| Connector                                                                                                                                                                                                                                                                                                                                                                                                                                                                                                                                                                                                                                                                                                                                                                                                                                                                                                                                                                                                                                                                                                                                                                                                                                                                                                                                                                                                                                                                                                                                                                                                                                                                                                                                                                                                                                                                                                                                                                                                                                                                                                                      | Туре                      | M5 Waterproof Connector |  |
|                                                                                                                                                                                                                                                                                                                                                                                                                                                                                                                                                                                                                                                                                                                                                                                                                                                                                                                                                                                                                                                                                                                                                                                                                                                                                                                                                                                                                                                                                                                                                                                                                                                                                                                                                                                                                                                                                                                                                                                                                                                                                                                                | Length                    | 20 cm                   |  |
| General Feature                                                                                                                                                                                                                                                                                                                                                                                                                                                                                                                                                                                                                                                                                                                                                                                                                                                                                                                                                                                                                                                                                                                                                                                                                                                                                                                                                                                                                                                                                                                                                                                                                                                                                                                                                                                                                                                                                                                                                                                                                                                                                                                | Voltage                   | 12V/32V/48V/60V         |  |
|                                                                                                                                                                                                                                                                                                                                                                                                                                                                                                                                                                                                                                                                                                                                                                                                                                                                                                                                                                                                                                                                                                                                                                                                                                                                                                                                                                                                                                                                                                                                                                                                                                                                                                                                                                                                                                                                                                                                                                                                                                                                                                                                | Working Temperature       | -20 °C - +70 °C         |  |
|                                                                                                                                                                                                                                                                                                                                                                                                                                                                                                                                                                                                                                                                                                                                                                                                                                                                                                                                                                                                                                                                                                                                                                                                                                                                                                                                                                                                                                                                                                                                                                                                                                                                                                                                                                                                                                                                                                                                                                                                                                                                                                                                | Ingress Protection Rating | IP67                    |  |
|                                                                                                                                                                                                                                                                                                                                                                                                                                                                                                                                                                                                                                                                                                                                                                                                                                                                                                                                                                                                                                                                                                                                                                                                                                                                                                                                                                                                                                                                                                                                                                                                                                                                                                                                                                                                                                                                                                                                                                                                                                                                                                                                | Weight                    | 67g                     |  |
|                                                                                                                                                                                                                                                                                                                                                                                                                                                                                                                                                                                                                                                                                                                                                                                                                                                                                                                                                                                                                                                                                                                                                                                                                                                                                                                                                                                                                                                                                                                                                                                                                                                                                                                                                                                                                                                                                                                                                                                                                                                                                                                                | Communication Protocol    | UART/CAN                |  |
| Other Feature                                                                                                                                                                                                                                                                                                                                                                                                                                                                                                                                                                                                                                                                                                                                                                                                                                                                                                                                                                                                                                                                                                                                                                                                                                                                                                                                                                                                                                                                                                                                                                                                                                                                                                                                                                                                                                                                                                                                                                                                                                                                                                                  | Bluetooth                 | 4.0 + BLE               |  |
| Certification                                                                                                                                                                                                                                                                                                                                                                                                                                                                                                                                                                                                                                                                                                                                                                                                                                                                                                                                                                                                                                                                                                                                                                                                                                                                                                                                                                                                                                                                                                                                                                                                                                                                                                                                                                                                                                                                                                                                                                                                                                                                                                                  | RoHS/CE/FCC               | Support Customization   |  |