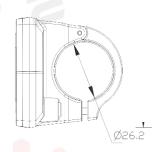

Projected Navigation

Animated

Notes: Mapbox pay for use.

**B02** 

V.2023.02

| <b>General Parameter</b>                                                                                                                                                                                                                                                                                                                                                                                                                                                                                                                                                                                                                                                                                                                                                                                                                                                                                                                                                                                                                                                                                                                                                                                                                                                                                                                                                                                                                                                                                                                                                                                                                                                                                                                                                                                                                                                                                                                                                                                                                                                                                                       | 'S                        |                         |  |
|--------------------------------------------------------------------------------------------------------------------------------------------------------------------------------------------------------------------------------------------------------------------------------------------------------------------------------------------------------------------------------------------------------------------------------------------------------------------------------------------------------------------------------------------------------------------------------------------------------------------------------------------------------------------------------------------------------------------------------------------------------------------------------------------------------------------------------------------------------------------------------------------------------------------------------------------------------------------------------------------------------------------------------------------------------------------------------------------------------------------------------------------------------------------------------------------------------------------------------------------------------------------------------------------------------------------------------------------------------------------------------------------------------------------------------------------------------------------------------------------------------------------------------------------------------------------------------------------------------------------------------------------------------------------------------------------------------------------------------------------------------------------------------------------------------------------------------------------------------------------------------------------------------------------------------------------------------------------------------------------------------------------------------------------------------------------------------------------------------------------------------|---------------------------|-------------------------|--|
| N. Control of the Con | Length*Width*Height       | 86.8*50.5*12.5 (mm)     |  |
| Dimensions                                                                                                                                                                                                                                                                                                                                                                                                                                                                                                                                                                                                                                                                                                                                                                                                                                                                                                                                                                                                                                                                                                                                                                                                                                                                                                                                                                                                                                                                                                                                                                                                                                                                                                                                                                                                                                                                                                                                                                                                                                                                                                                     | Screen Size               | 2.4"                    |  |
|                                                                                                                                                                                                                                                                                                                                                                                                                                                                                                                                                                                                                                                                                                                                                                                                                                                                                                                                                                                                                                                                                                                                                                                                                                                                                                                                                                                                                                                                                                                                                                                                                                                                                                                                                                                                                                                                                                                                                                                                                                                                                                                                | Holder Diameter           | 22.2/25.4 (mm)          |  |
| Screen                                                                                                                                                                                                                                                                                                                                                                                                                                                                                                                                                                                                                                                                                                                                                                                                                                                                                                                                                                                                                                                                                                                                                                                                                                                                                                                                                                                                                                                                                                                                                                                                                                                                                                                                                                                                                                                                                                                                                                                                                                                                                                                         | Туре                      | IPS                     |  |
|                                                                                                                                                                                                                                                                                                                                                                                                                                                                                                                                                                                                                                                                                                                                                                                                                                                                                                                                                                                                                                                                                                                                                                                                                                                                                                                                                                                                                                                                                                                                                                                                                                                                                                                                                                                                                                                                                                                                                                                                                                                                                                                                | Color                     | RGB                     |  |
|                                                                                                                                                                                                                                                                                                                                                                                                                                                                                                                                                                                                                                                                                                                                                                                                                                                                                                                                                                                                                                                                                                                                                                                                                                                                                                                                                                                                                                                                                                                                                                                                                                                                                                                                                                                                                                                                                                                                                                                                                                                                                                                                | Image Resolution          | 320*240PX               |  |
| Connector                                                                                                                                                                                                                                                                                                                                                                                                                                                                                                                                                                                                                                                                                                                                                                                                                                                                                                                                                                                                                                                                                                                                                                                                                                                                                                                                                                                                                                                                                                                                                                                                                                                                                                                                                                                                                                                                                                                                                                                                                                                                                                                      | Туре                      | M5 Waterproof Connector |  |
|                                                                                                                                                                                                                                                                                                                                                                                                                                                                                                                                                                                                                                                                                                                                                                                                                                                                                                                                                                                                                                                                                                                                                                                                                                                                                                                                                                                                                                                                                                                                                                                                                                                                                                                                                                                                                                                                                                                                                                                                                                                                                                                                | Length                    | 20 cm                   |  |
| General Feature                                                                                                                                                                                                                                                                                                                                                                                                                                                                                                                                                                                                                                                                                                                                                                                                                                                                                                                                                                                                                                                                                                                                                                                                                                                                                                                                                                                                                                                                                                                                                                                                                                                                                                                                                                                                                                                                                                                                                                                                                                                                                                                | Voltage                   | 12V/32V/48V/60V         |  |
|                                                                                                                                                                                                                                                                                                                                                                                                                                                                                                                                                                                                                                                                                                                                                                                                                                                                                                                                                                                                                                                                                                                                                                                                                                                                                                                                                                                                                                                                                                                                                                                                                                                                                                                                                                                                                                                                                                                                                                                                                                                                                                                                | Working Temperature       | -20 °C - +70 °C         |  |
|                                                                                                                                                                                                                                                                                                                                                                                                                                                                                                                                                                                                                                                                                                                                                                                                                                                                                                                                                                                                                                                                                                                                                                                                                                                                                                                                                                                                                                                                                                                                                                                                                                                                                                                                                                                                                                                                                                                                                                                                                                                                                                                                | Ingress Protection Rating | IP67                    |  |
|                                                                                                                                                                                                                                                                                                                                                                                                                                                                                                                                                                                                                                                                                                                                                                                                                                                                                                                                                                                                                                                                                                                                                                                                                                                                                                                                                                                                                                                                                                                                                                                                                                                                                                                                                                                                                                                                                                                                                                                                                                                                                                                                | Weight                    | 67g                     |  |
|                                                                                                                                                                                                                                                                                                                                                                                                                                                                                                                                                                                                                                                                                                                                                                                                                                                                                                                                                                                                                                                                                                                                                                                                                                                                                                                                                                                                                                                                                                                                                                                                                                                                                                                                                                                                                                                                                                                                                                                                                                                                                                                                | Communication Protocol    | UART/CAN                |  |
| Other Feature                                                                                                                                                                                                                                                                                                                                                                                                                                                                                                                                                                                                                                                                                                                                                                                                                                                                                                                                                                                                                                                                                                                                                                                                                                                                                                                                                                                                                                                                                                                                                                                                                                                                                                                                                                                                                                                                                                                                                                                                                                                                                                                  | Bluetooth                 | 4.0 + BLE               |  |
| Certification                                                                                                                                                                                                                                                                                                                                                                                                                                                                                                                                                                                                                                                                                                                                                                                                                                                                                                                                                                                                                                                                                                                                                                                                                                                                                                                                                                                                                                                                                                                                                                                                                                                                                                                                                                                                                                                                                                                                                                                                                                                                                                                  | RoHS/CE/FCC               | Support Customization   |  |