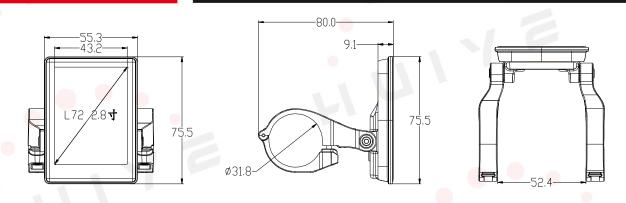

### **General Parameters**

| Dimensions      | Length*Width*Height       | 75.5 * 55.3 * 9.1 (mm)  |
|-----------------|---------------------------|-------------------------|
|                 | Screen Size               | 2.8"                    |
|                 | Holder Diameter           | 22.2 / 25.4 / 31.8 (mm) |
| Screen          | Туре                      | IPS                     |
|                 | Color 😑                   | RGB                     |
|                 | Image Resolution          | 240*320PX               |
| Connector       | Туре                      | M5 Waterproof Connector |
|                 | Length                    | 20 cm                   |
| General Feature | Operating Voltage         | 12V ~ 60V               |
|                 | Operating Temperature     | -20 ℃ ~ +70 ℃           |
|                 | Ingress Protection Rating | IP67                    |
|                 | Weight                    | 80g                     |
|                 | Protocols                 | UART/CAN/SIF            |
| Other Feature   | Bluetooth                 | 4.0 + BLE               |
|                 | Type-C interface          | Support*                |
| Certification   | RoHS/CE/FCC               | Support Customization   |