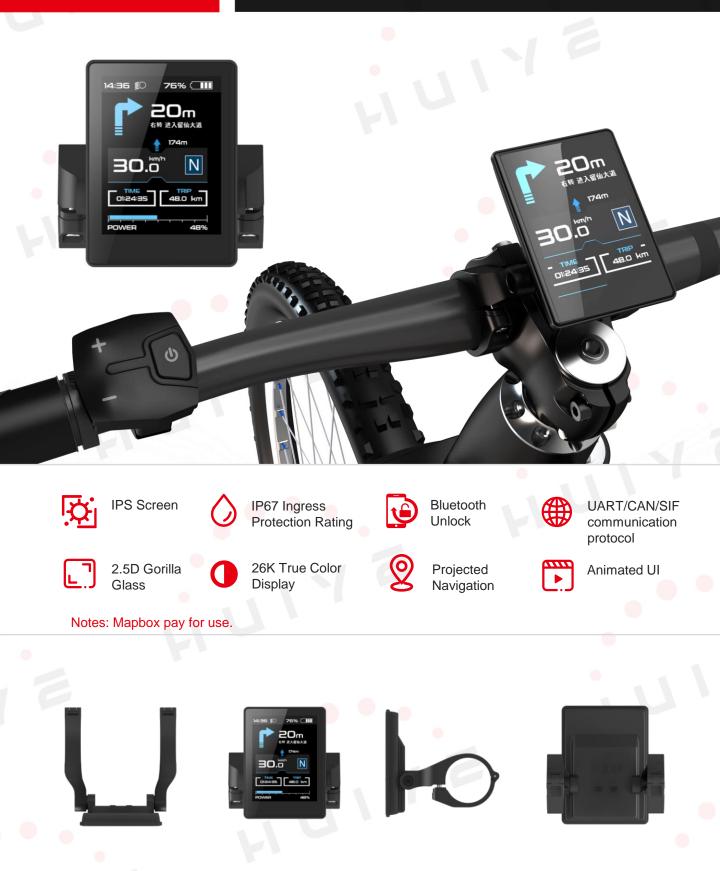

### **General Parameters**

| Dimensions      | Length*Width*Height       | 75.5 * 55.3 * 9.1 (mm)  |
|-----------------|---------------------------|-------------------------|
|                 | Screen Size               | 2.8"                    |
|                 | Holder Diameter           | 22.2 / 25.4 / 31.8 (mm) |
| Screen          | Туре                      | IPS                     |
|                 | Color 😑                   | RGB                     |
|                 | Image Resolution          | 240*320PX               |
| Connector       | Туре                      | M5 Waterproof Connector |
|                 | Length                    | 20 cm                   |
| General Feature | Operating Voltage         | 12V ~ 60V               |
|                 | Operating Temperature     | -20 ℃ ~ +70 ℃           |
|                 | Ingress Protection Rating | IP67                    |
|                 | Weight                    | 80g                     |
|                 | Protocols                 | UART/CAN/SIF            |
| Other Feature   | Bluetooth                 | 4.0 + BLE               |
|                 | Type-C interface          | Support*                |
| Certification   | RoHS/CE/FCC               | Support Customization   |

#### \*: Choose between lights and reverse charging;

| Display Items     | Parameters Setup                 |
|-------------------|----------------------------------|
| Current Speed     | Backlight Brightness             |
| Max Speed         | Unit Switch                      |
| Average Speed     | Speed limit                      |
| Single Mileage    | Wheel Diameter                   |
| ODO               | Battery Voltage Switch           |
| Remaining Mileage | Power Off Timer                  |
| Error Code        | Data Reset                       |
| Battery Capacity  | Password Setting                 |
| PAS               | English, German, French, Chinese |
| Walk Assist 🧧 🐁   | (Customization)                  |