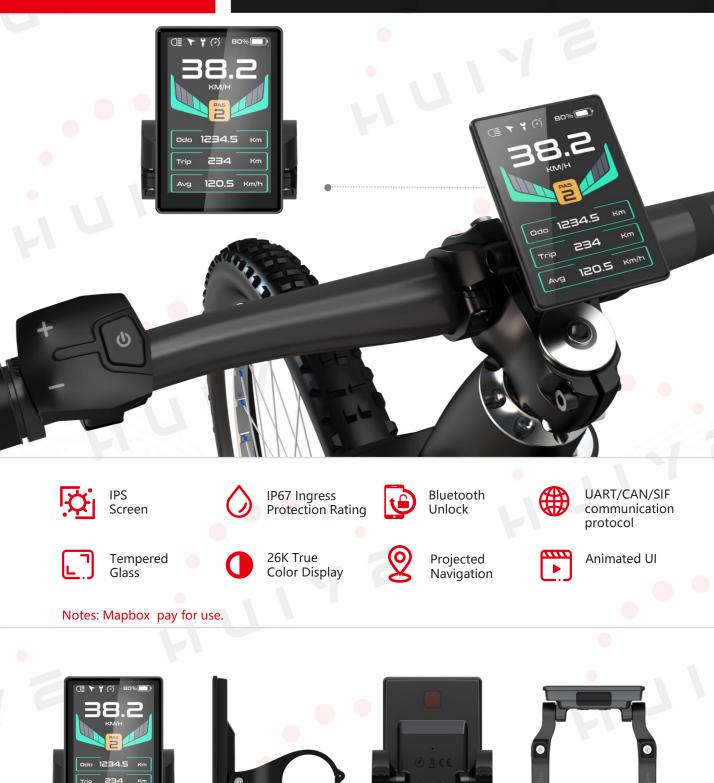

### **General Parameters**

| Dimensions      | Length*width*height       | 89.3 * 60.8 * 9.1 (mm)  |
|-----------------|---------------------------|-------------------------|
|                 | Screen Size               | 3.5"                    |
|                 | Holder Diameter           | 22.2 / 25.4 / 31.8 (mm) |
| Screen          | Туре                      | IPS                     |
|                 | Color                     | RGB                     |
|                 | Image Resolution          | 320*480PX               |
| Connector       | Туре                      | M5 Waterproof Connector |
|                 | Length                    | 20 cm                   |
| General Feature | Operating Voltage         | 12V ~ 60V               |
|                 | Operating Temperature     | -20 ℃ - +70 ℃           |
|                 | Ingress Protection Rating | IP67                    |
|                 | Weight                    | 92g                     |
|                 | Communication Protocol    | UART/CAN/SIF            |
| Other Feature   | Bluetooth                 | 4.0 + BLE               |
|                 | Type-C interface          | Support *               |
|                 | Light Sensor              | Optional                |
| Certification   | RoHS/CE/FCC/ISO13849      | Support Customization   |

### **Display Items**

|                   | i didificters betap                              |
|-------------------|--------------------------------------------------|
| Current Speed     | Backlight Brightness                             |
| Max Speed         | Unit Switch 🤍                                    |
| Average Speed     | Speed limit                                      |
| Single Mileage    | Wheel Diameter                                   |
| ODO               | Battery Voltage Switch                           |
| Remaining Mileage | Power Off Timer                                  |
| Error Code 🦳      | Data Reset                                       |
| Battery Capacity  | Password Setting                                 |
| PAS               | English, German, French, Chinese & customization |
| Walk Assist       |                                                  |