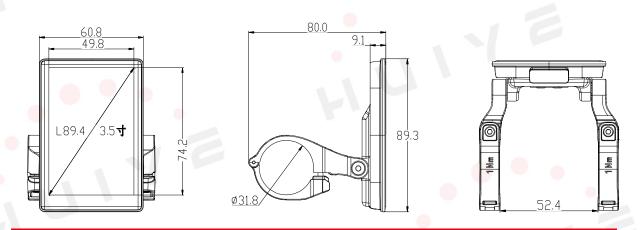

### **General Parameters**

| Dimensions      | Length*width*height       | 89.3 * 60.8 * 9.1 (mm)  |
|-----------------|---------------------------|-------------------------|
|                 | Screen Size               | 3.5"                    |
|                 | Holder Diameter           | 22.2 / 25.4 / 31.8 (mm) |
| Screen          | Туре                      | IPS                     |
|                 | Color                     | RGB                     |
|                 | Image Resolution          | 320*480PX               |
| Connector       | Туре                      | M5 Waterproof Connector |
|                 | Length                    | 20 cm                   |
| General Feature | Operating Voltage         | 12V ~ 60V               |
|                 | Operating Temperature     | -20 ℃ - +70 ℃           |
|                 | Ingress Protection Rating | IP67                    |
|                 | Weight                    | 92g                     |
|                 | Communication Protocol    | UART/CAN/SIF            |
| Other Feature   | Bluetooth                 | 4.0 + BLE               |
|                 | Type-C interface          | Support *               |
|                 | Light Sensor              | Optional                |
| Certification   | RoHS/CE/FCC/ISO13849      | Support Customization   |